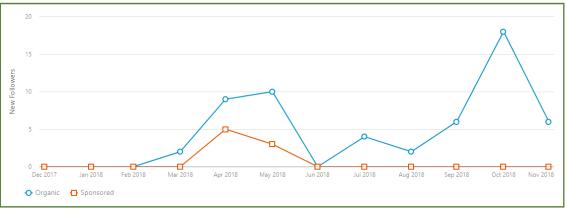

he entire consortium will help to identify.

#### **Statistics**

Below we provide some statistics of the LinkedIn page (from March 2018 to December 2018). The graphic demonstrates the general page data.

| Page Results |            |           |       |          |        |          |  |  |
|--------------|------------|-----------|-------|----------|--------|----------|--|--|
| Reach        | Page Views | Followers | Likes | Comments | Shares | Mentions |  |  |
| 1.5 K        | 95         | 69        | 66    | 1        | 15     | 12       |  |  |

Table 3 - LinkedIn page results

From March 2018 to December 2018 (until the day 14) the followers reached by the BIOVOICES Linkedin page are 68.

Figure 29 and Figure 30 show some data about the followers' growth and the relative demographics.



Figure 33 - BIOVOICES Linkedin followers' growth







Figure 34 - BIOVOICES Linkedin followers' demographics

# **OBSERVATIONS**

At the end of the year one we created an interesting selection of contents and a strong network and collaboration with other European projects, which are the biggest audience. This was done also through the European Bioeconomy Network, an alliance of EU funded projects, that was launched by BIOVOICES.

The Social Media channels getting a better impact and number of followers are (in descending order): Twitter, Facebook and Linkedin. This is expected, because the main target to BIOVOICES are the Quadruple Helix stakeholders.

From Facebook and Linkedin analyses on the country of origin of our followers, it appears that there is a need for a more active contri