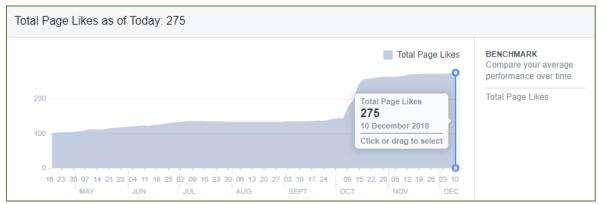

economy matter, from different sources
- Publishing information about ongoing activities and live events the projects is organizing
- o Promoting specific posts toward identified target audiences
- o Creating new targeted connections with relevant stakeholders (by following them)
- o Tagging the relevant actors in specific posts

#### **Statistics**

Statistics from the BIOVOICES Facebook page (from March 2018 to December 2018) can be seen below. The first graphic demonstrates the general page data. The other figures show the data analysis in detail.

| Page Results    |           |       |  |  |  |  |
|-----------------|-----------|-------|--|--|--|--|
| Number of Posts | Followers | Likes |  |  |  |  |
| 67              | 280       | 275   |  |  |  |  |

Table 2 - Facebook page results



Figure 27 - BIOVOICES Facebook page Likes

The picture shows how the followers increased during month of October, where the promotions have been intensified.







Figure 28 - BIOVOICES Facebook page reaction to post

From the aggregated demographic data about the people who like BIOVOICES Page based on the age and gender information that they provide in their user profiles, it turns out that women are the 53% and men are the 45%.



Figure 29 - BIOVOICES Facebook page demographic data

Supporters of the BIOVOICES page come mainly from Italy, followed by United Kingdom and Germany.





| Country        | Your Fans | City                     | Your Fans | Language              | Your Fans |
|----------------|-----------|--------------------------|-----------|-----------------------|----