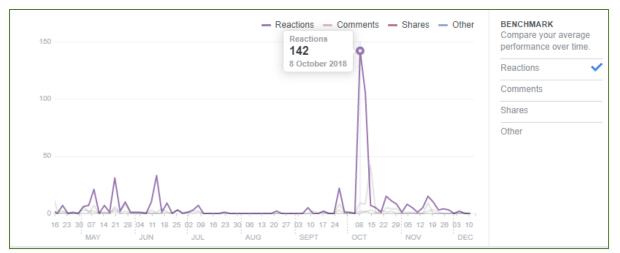

rd identified target audiences
- o Creating new targeted connections with relevant stakeholders (by following them)
- o Tagging the relevant actors in specific posts

#### **Statistics**

Statistics from the BIOVOICES Facebook page (from March 2018 to December 2018) can be seen below. The first graphic demonstrates the general page data. The other figures show the data analysis in detail.

| Page Results    |           |       |  |  |  |  |
|-----------------|-----------|-------|--|--|--|--|
| Number of Posts | Followers | Likes |  |  |  |  |
| 67              | 280       | 275   |  |  |  |  |

Table 2 - Facebook page results



Figure 27 - BIOVOICES Facebook page Likes

The picture shows how the followers increased during month of October, where the promotions have been intensified.







Figure 28 - BIOVOICES Facebook page reaction to post

From the aggregated demographic data about the people who like BIOVOICES Page based on the age and gender information that they provide in their user profiles, it turns out that women are the 53% and men are the 45%.



Figure 29 - BIOVOICES Facebook page demographic data

Supporters of the BIOVOICES page come mainly from Italy, followed by United Kingdom and Germany.





| Country        | Your Fans | City                     | Your Fans | Language              | Your Fans |
|----------------|-----------|--------------------------|-----------|-----------------------|-----------|
| Italy          | 103       | Rome, Lazio              | 55        | Italian               | 97        |
| United Kingdom | 58        | London, England