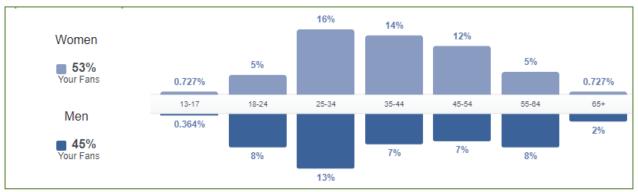

seen below. The first graphic demonstrates the general page data. The other figures show the data analysis in detail.

| Page Results    |           |       |  |  |  |  |
|-----------------|-----------|-------|--|--|--|--|
| Number of Posts | Followers | Likes |  |  |  |  |
| 67              | 280       | 275   |  |  |  |  |

Table 2 - Facebook page results



Figure 27 - BIOVOICES Facebook page Likes

The picture shows how the followers increased during month of October, where the promotions have been intensified.







Figure 28 - BIOVOICES Facebook page reaction to post

From the aggregated demographic data about the people who like BIOVOICES Page based on the age and gender information that they provide in their user profiles, it turns out that women are the 53% and men are the 45%.



Figure 29 - BIOVOICES Facebook page demographic data

Supporters of the BIOVOICES page come mainly from Italy, followed by United Kingdom and Germany.





| Country        | Your Fans | City                     | Your Fans | Language              | Your Fans |
|----------------|-----------|--------------------------|-----------|-----------------------|-----------|
| Italy          | 103       | Rome, Lazio              | 55        | Italian               | 97        |
| United Kingdom | 58        | London, England          | 12        | English (UK)          | 62        |
| Germany        | 20        | Milan, Lombardia         | 8         | English (US)          | 39        |
| Romania        | 13        | Bucharest, Bucharest     | 8         | Romanian              | 10        |
| Port