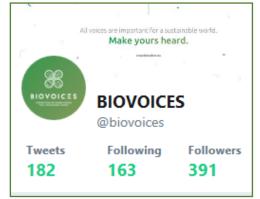

|
| July '18         | 6                   | 27.8 K | 145            | 19       | 47            |
| August '18       | 4                   | 11.6 K | 68             | 1        | 28            |
| September<br>'18 | 8                   | 15.1 K | 261            | 21       | 27            |
| October '18      | 18                  | 30.4 K | 331            | 44       | 51            |
| November<br>'18  | 12                  | 45.K   | 455            | 51       | 67            |
| December'18      | 4                   | 6,650  | 127            | 12       | 27            |

Table 2 – BIOVOICES Twitter Page Results

As shown in Table 1, from March 2018 to December 2018 (until 14/12/2018) the followers reached by the BIOVOICES Twitter page are 391 and the number of tweets is 185.



Figure 24 - BIOVOICES Twitter page results

#### Promotion

In the months of April, May and June the page and some tweets have been promoted.

| Transaction ID  | Date         | Billing Period               | Amount (EUR) | Status | Invoice         |
|-----------------|--------------|------------------------------|--------------|--------|-----------------|
| #80000003601534 | Jun 27, 2018 | Jun 19, 2018 to Jun 25, 2018 | €19.88       | Paid   | View / Download |
| #80000003579509 | Jun 20, 2018 | Jun 12, 2018 to Jun 18, 2018 | €20.00       | Paid   | View / Download |
| #80000003557734 | Jun 13, 2018 | Jun 5, 2018 to Jun 11, 2018  | €3.50        | Paid   | View / Download |
| #80000003536616 | Jun 6, 2018  | May 12, 2018 to Jun 4, 2018  | €4.78        | Paid   | View / Download |
| #8000