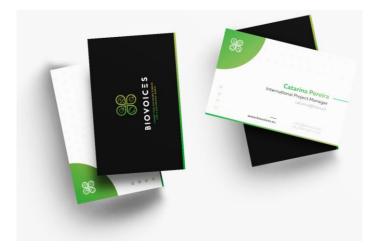

Through a google form partners chose their favourite logo (one vote per partner).

Following that poll, BIOVOICES logo and motto were defined according to partners' comments:

Figure 1 - BIOVOICES logo

- 1. Clover shape
- 2. 4 speech bubbles representing four voices (four areas)
- 3. The bubbles represent all four of the Quadruple Helix Model actor groups (civil society; business; public administration; research) which can be used individually for further communication tools
- 4. The graduating colours green to yellow- symbolise "eco", "bio" and "wisdom" and the dark grey is for "neutrality" and "intelligence"