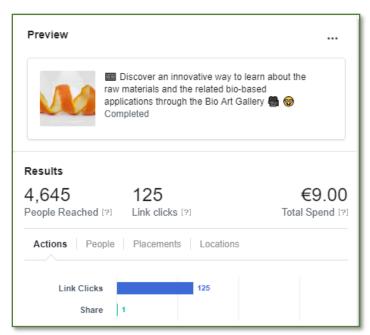

15<br>Post engagement        | €3.00<br>Spent out of €3.00<br>View Results |

Figure 31 - BIOVOICES Facebook campaigns

The success of the promotions is due to the targeting of the public to reach along with the attractive graphics used for the posts.

In Figure 34 we take as an example the most successful post in terms of audience, with 4,645 people reached with a budget spent of 9 Euros.

Men and women, ages 18-65+ living in seven locations with seven main interests were chosen as key targets for the promotional campaigns.

Location – Living: Germany, Spain, United Kingdom, Greece, Italy, Netherlands and Portugal

<u>Age</u>: 18-65+

<u>Successful Interests</u>: Organic food, Sustainability, Ecology, Biodegradable plastic, Curiosity, Biodegradable waste or Research and development.







Figure 32 - Overview of BIOVOICES promoted post with highest results

### LINKEDIN

#### Linkedin name

#### @BIOVOICES

#### Target

Experts, industries, media.

#### Goal

- Promotion of the project's activities
- Amplify the impact of BIOVOICES events (promote events and deliver event's outcomes)
- o Promote the results of the BIOVOICES MML thematic labs
- Bridging existing bio-based online communities and social network pages with the BIOVOICES channel
- o Attracting users to the BIOVOICES Platform

#### Strategy

During this first period, the promotion on Facebook was done to:

- 1) Share news of interest related to the bioeconomy matter
- 2) Publish interesting news for stakeholders
- 3) Create new connections with relevant experts

#### PARTNERS





LinkedIn is a vehicle for reac